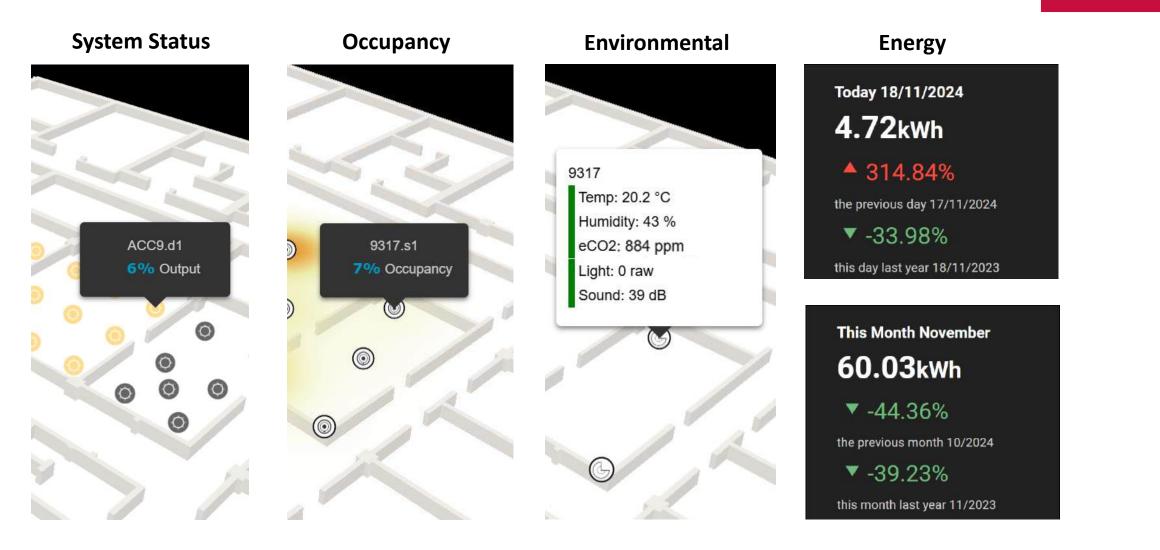

### System Monitoring

Helvar

#### Insights – Space Utlisation

#### Insights – Thermal Comfort

#### Insights – Indoor Air Quality