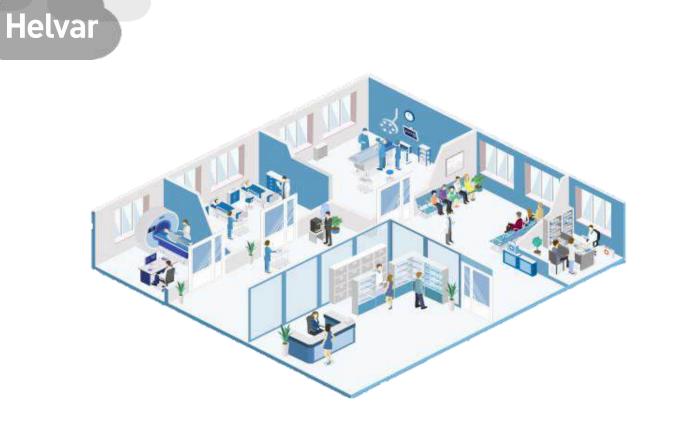

ign Flexibility
- 3. Best Fit Technology for Space



**Evolution of Hybrid Lighting Controls** 



#### **Solution Options**













#### **Solution Options**

















#### **Solution Options**









DALI 3

Wired









#### Hybrid Solution

### Hybrid Capabilities









### Hybrid Capabilities





### Hybrid Capabilities







Futureproof & Operational Efficiency



Futureproof & Operational Efficiency Maximise Energy Savings



Futureproof & Operational Efficiency Maximise Energy Savings

Comfort & Wellbeing

# Case Study Rejlers Office, Sweden

#### Hybrid Project – Rejlers Office, Sweden







Helvar ACTIVEAHEAD



Helvar INSIGHTS

#### Hybrid Project – Rejlers Office, Sweden









Helvar INSIGHTS

# Case Study AVL Hospital, Netherlands

es kanker ing





















### System Monitoring



Helvar

#### Insights – Space Utlisation







#### Insights – Thermal Comfort







#### Insights – Indoor Air Quality









# Case Study UK Office Renovation

#### Existing Space [Lighting Renovation]



Client:

Engineering Firm, Part of Global Construction Group

- Existing Identity
- Existing DALI-2 System
- Needs Upgrading

#### Existing Space [Lighting Renovation]

### **Renovated Space**

[Full Renovation]



- Existing Identity
- Existing DALI-2 System
- Needs Upgrading

- Seamless Expansion
- Collect Data & Insights
- Keep Same Look & Feel









# Helvar

Thank you Questions