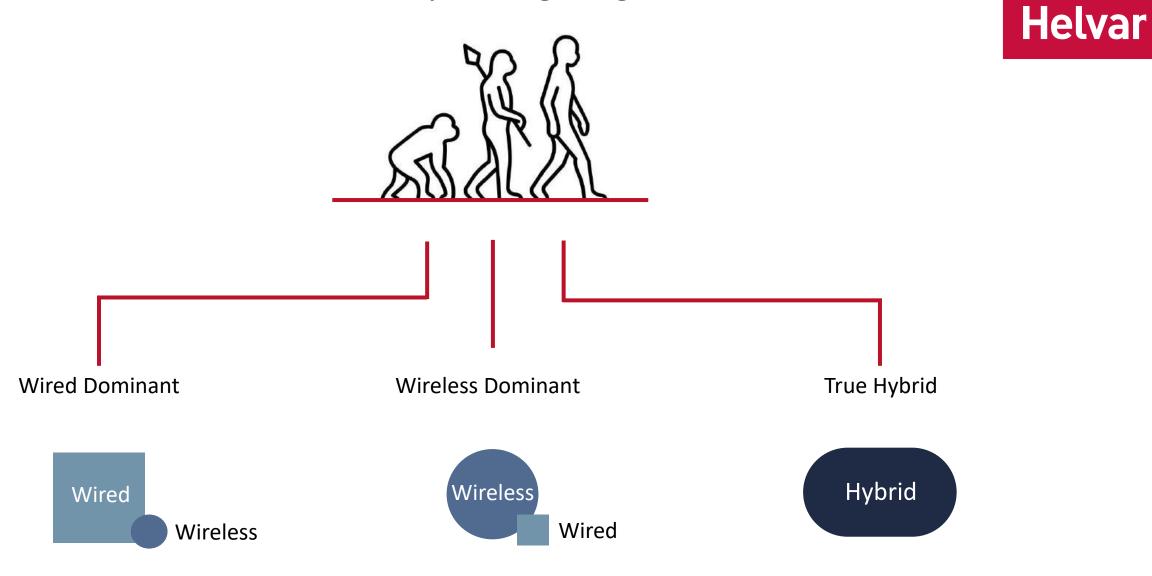

#### Why?

- 1. Fully Connected System
- 2. Ultimate Design Flexibility
- 3. Best Fit Technology for Space

**Evolution of Hybrid Lighting Controls** 