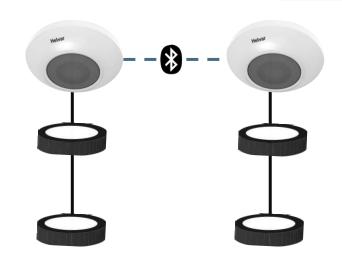

# Helvar

# Hybrid Systems & Applications



#### TURNING EVERYDAY PLACES INTO BRIGHTER SPACES

# 103

## 300,000+

YEARS OF

PROJECT REFERENCES 85+

PARTNERS WORLDWIDE





#### Why?

- 1. Fully Connected System
- 2. Ultimate Design Flexibility
- 3. Best Fit Technology for Space



**Evolution of Hybrid Lighting Controls** 



#### **Solution Options**













#### **Solution Options**

















#### **Solution Options**









DALI 3

Wired









#### Hybrid Solution

### Hybrid Capabilities









### Hybrid Capabilities





### Hybrid Capabilities







Futureproof & Operational Efficiency



Futureproof & Operational Efficiency Maximise Energy Savings



Futureproof & Operational Efficiency Maximise Energy Savings

Comfort & Wellbeing

# Case Study Rejlers Office, Sweden

#### Hybrid Project – Rejlers Office, Sweden







Helvar ACTIVEAHEAD



Helvar INSIGHTS

#### Hybrid Project – Rejlers Office, Sweden









Helvar INSIGHTS

# Case Study AVL Hospital, Netherlands

es kanker ing





















### System Monitoring



Helvar

#### Insights – Space Utlisation







#### Insights – Thermal Comfort







#### Insights – Indoor Air Quality









# Case Study UK Office Renovation

#### Exi