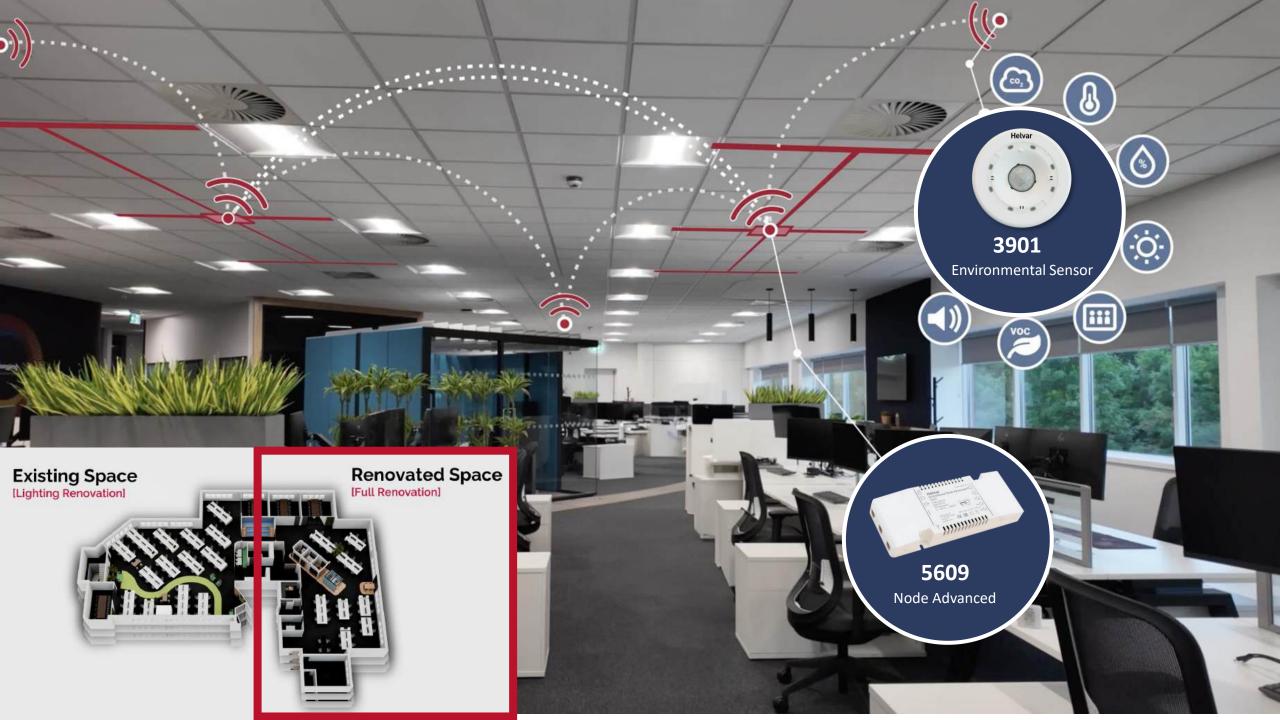

#### Existing Space [Lighting Renovation]

Client:

Engineering Firm, Part of Global Construction Group

- Existing Identity
- Existing DALI-2 System
- Needs Upgrading

#### Existing Space [Lighting Renovation]

### **Renovated Space**

[Full Renovation]

- Existing Identity
- Existing DALI-2 System
- Needs Upgrading

- Seamless Expansion
- Collect Data & Insights
- Keep Same Look & Feel