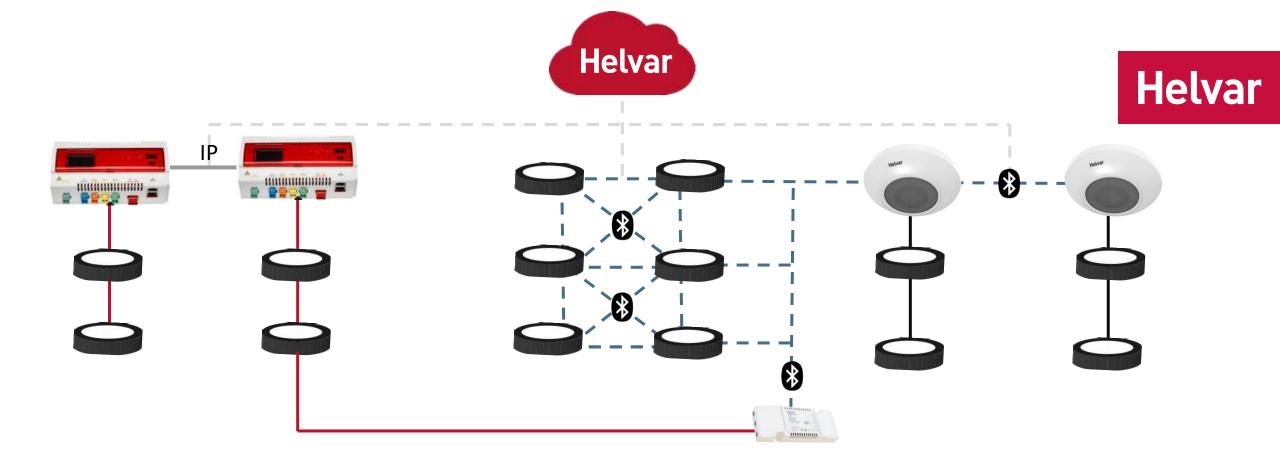

#### Why?

- 1. Fully Connected System
- 2. Ultimate Design Flexibility
- 3. Best Fit Technology for Space

**Evolution of Hybrid Lighting Controls** 

#### Hybrid Solution

### Hybrid Capabilities

### Hybrid Capabilities

Futureproof & Operational Efficiency

Futureproof & Operational Efficiency Maximise Energy Savings

Futureproof & Operational Efficiency Maximise Energy Savings

Comfort & Wellbeing