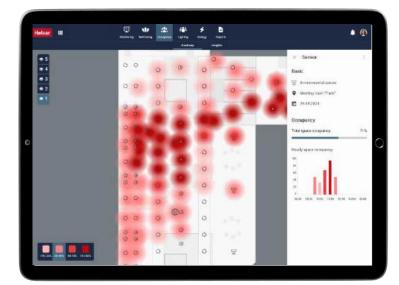

esign Flexibility
- 3. Best Fit Technology for Space



**Evolution of Hybrid Lighting Controls** 



#### **Solution Options**













#### **Solution Options**

















#### **Solution Options**









DALI 3

Wired









#### Hybrid Solution

### Hybrid Capabilities









### Hybrid Capabilities





### Hybrid Capabilities







Futureproof & Operational Efficiency



Futureproof & Operational Efficiency Maximise Energy Savings



Futureproof & Operational Efficiency Maximise Energy Savings

Comfort & Wellbeing

# Case Study Rejlers Office, Sweden

#### Hybrid Project – Rejlers Office, Sweden







Helvar ACTIVEAHEAD



Helvar INSIGHTS

#### Hybrid Project – Rejlers Office, Sweden









Helvar INSIGHTS

# Case Study AVL Hospital, Netherlands

es kanker ing





















### System Monitoring



Helvar

#### Insights – Space Utlisation







#### Insights – Thermal Comfort







#### Insights – Indoor Air Quality









# Case Study UK Office Renovation

#### Existing Space [Lighting Renovation]



Client:

Engineering Firm, Part of Global Construction Group

- Existing Identity
- Existing DALI-2 System
- Needs Upgrading

#### Existing Space [Lighting Renovation]

### **Renovated Space**

[Full Renovation]



- Existing Identity
- Existing DALI-2 System
- Needs Upgrading

- Seamless Expansion
- Collect Data & Insights
- Keep Same Look & Feel









# Helvar

Thank you Questions