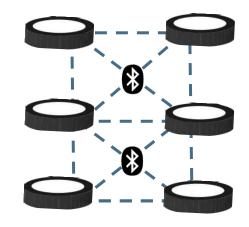

#### Why?

- 1. Fully Connected System
- 2. Ultimate Design Flexibility
- 3. Best Fit Technology for Space

**Evolution of Hybrid Lighting Controls** 

#### **Solution Options**

#### **Solution Options**

DALI 3

Wired