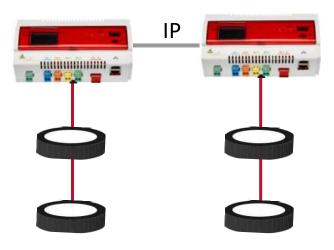

# Helvar

# Hybrid Systems & Applications



#### TURNING EVERYDAY PLACES INTO BRIGHTER SPACES

# 103

## 300,000+

YEARS OF

PROJECT REFERENCES 85+

PARTNERS WORLDWIDE





#### Why?

- 1. Fully Connected System
- 2. Ultimate Design Flexibility
- 3. Best Fit Technology for Space



**Evolution of Hybrid Lighting Controls** 



#### **Solution Options**













#### **Solution Options**

















#### **Solution Options**









DALI 3

Wired









#### Hybrid Solution

### Hybrid Capabilities









### Hybrid Capabilities





### Hybrid Capabilities







Futureproof & Operational Efficiency



Futureproof & Operational Efficiency Maximise Energy Savings



Futureproof & Operational Efficiency Maximise Energy Savings

Comfort & Wellbeing

# Case Study Rejlers Office, Sweden

#### Hybrid Project – Rejlers Office, Sweden







Helvar ACTIVEAHEAD



Helvar INSIGHTS

#### Hybrid Project – Rejlers Office, Sweden









Helvar INSIGHTS

# Case Study AVL Hospital, Netherlands

es kanker ing





















### System Monitoring



Helvar

#### Insights – Space Utlisation







#### Insights – Thermal Comfort







#