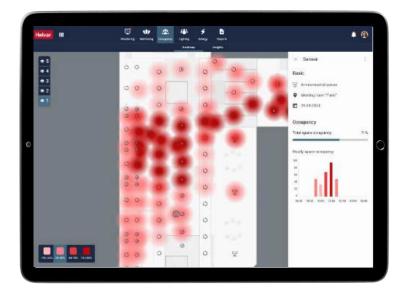

Flexibility
- 3. Best Fit Technology for Space



**Evolution of Hybrid Lighting Controls** 



#### **Solution Options**













#### **Solution Options**

















#### **Solution Options**









DALI 3

Wired









#### Hybrid Solution

### Hybrid Capabilities









### Hybrid Capabilities





### Hybrid Capabilities







Futureproof & Operational Efficiency



Futureproof & Operational Efficiency Maximise Energy Savings



Futureproof & Operational Efficiency Maximise Energy Savings

Comfort & Wellbeing

# Case Study Rejlers Office, Sweden

#### Hybrid Project – Rejlers Office, Sweden







Helvar ACTIVEAHEAD



Helvar INSIGHTS

#### Hybrid Project – Rejlers Office, Sweden









Helvar INSIGHTS

# Case Study AVL Hospital, Netherlands

es kanker ing





















### System Monitoring



Helvar

#### Insights – Space Utlisation







#### Insights – Thermal Comfort







#### Insights – Indoor Air Quality









# Case Study UK Office Renovation

#### Existing Space [Lighting Renovation]



Client:

Engineering Firm, Part of Global Construction Group

- Existing Identity
- Existing DALI-2 System
- Needs Upgrading

#### Existing Space [Lighting Renovation]

### **Renovated Space**

[Full Renovation]



- Existing Identity
- Existing DALI-2 System
- Needs Upgrading

- Seamless Expansion
- Collect Data & Insights
- Keep Same Look & Feel









# Helvar

Thank you Questions