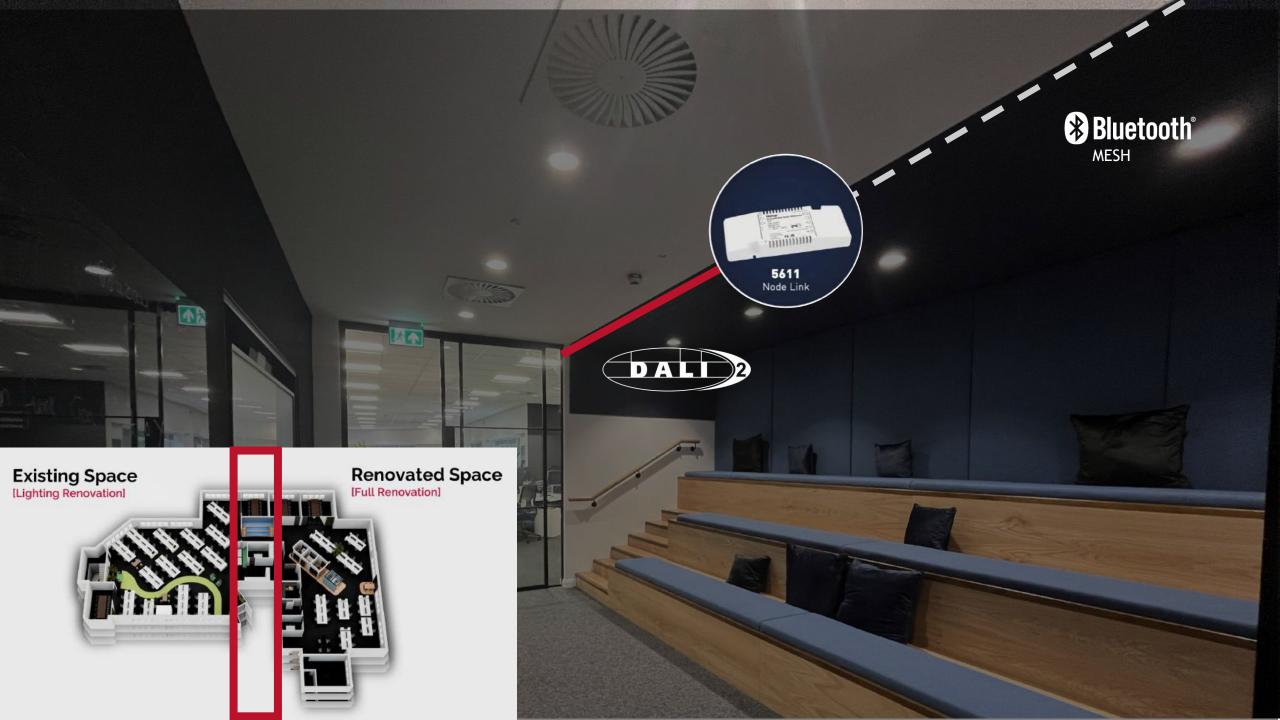

#### Existing Space [Lighting Renovation]

Client:

Engineering Firm, Part of Global Construction Group

- Existing Identity
- Existing DALI-2 System
- Needs Upgrading

#### Existing Space [Lighting Renovation]

### **Renovated Space**

[Full Renovation]

- Existing Identity
- Existing DALI-2 System
- Needs Upgrading

- Seamless Expansion
- Collect Data & Insights
- Keep Same Look & Feel