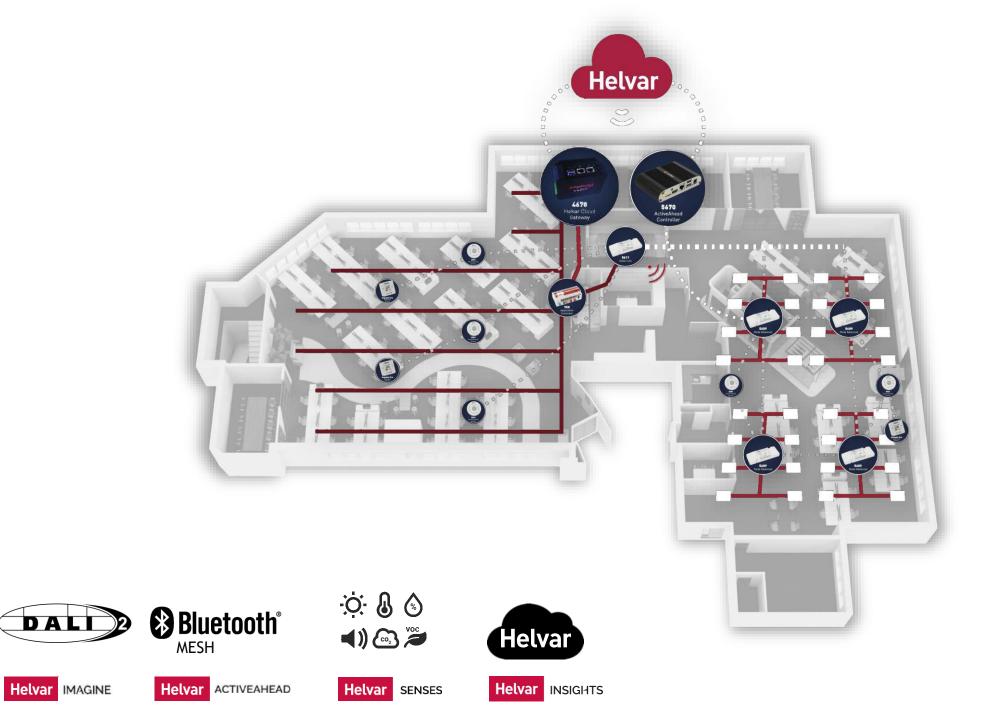

# Case Study UK Office Renovation

#### Existing Space [Lighting Renovation]

Client:

Engineering Firm, Part of Global Construction Group

- Existing Identity
- Existing DALI-2 System
- Needs Upgrading

#### Existing Space [Lighting Renovation]

### **Renovated Space**

[Full Renovation]

- Existing Identity
- Existing DALI-2 System
- Needs Upgrading

- Seamless Expansion
- Collect Data & Insights
- Keep Same Look & Feel