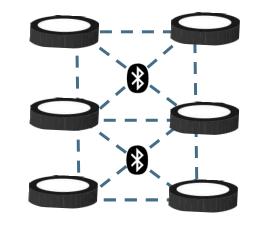

#### Why?

- 1. Fully Connected System
- 2. Ultimate Design Flexibility
- 3. Best Fit Technology for Space

**Evolution of Hybrid Lighting Controls** 

#### **Solution Options**

#### **Solution Options**

DALI 3

Wired