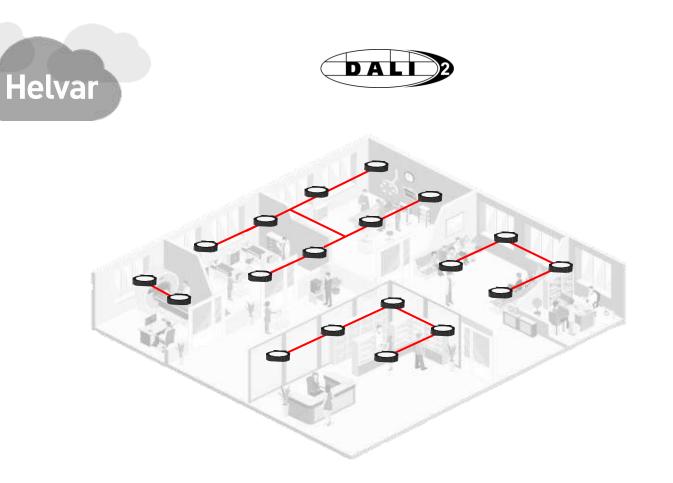

#### Existing Space [Lighting Renovation]

Client:

Engineering Firm, Part of Global Construction Group

- Existing Identity
- Existing DALI-2 System
- Needs Upgrading

#### Existing Space [Lighting Renovation]