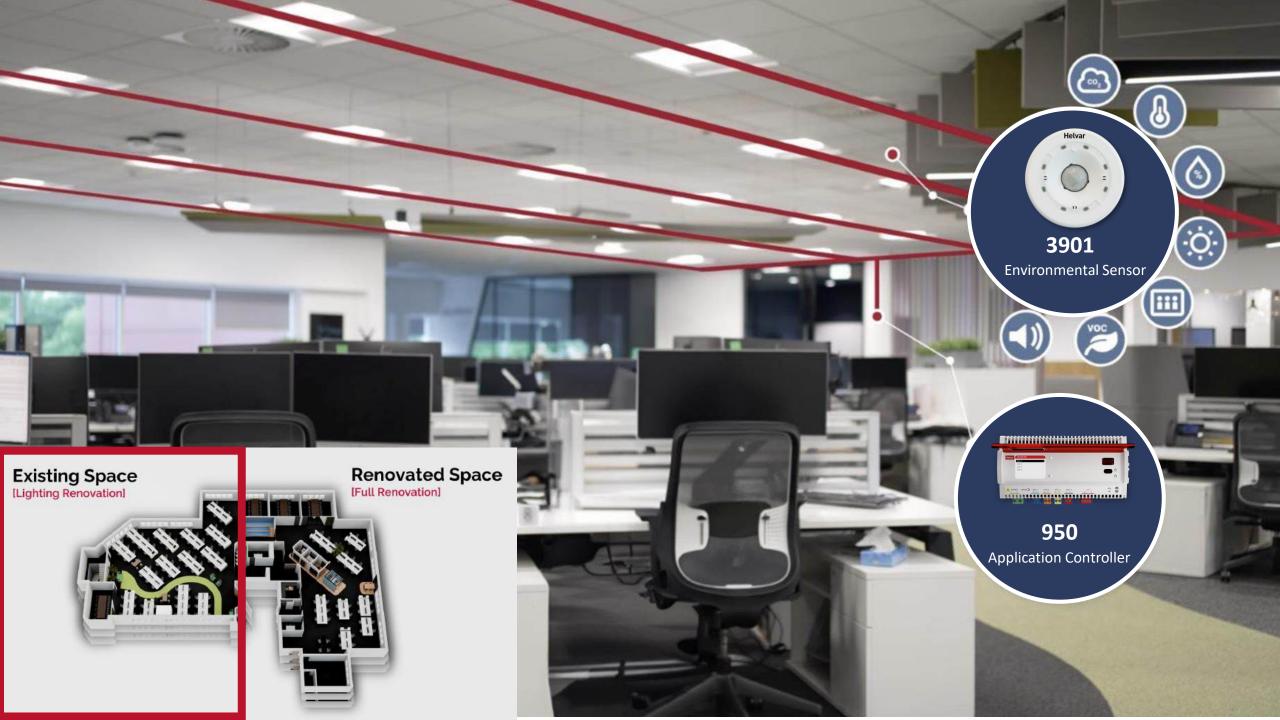

#### Existing Space [Lighting Renovation]

Client:

Engineering Firm, Part of Global Construction Group

- Existing Identity
- Existing DALI-2 System
- Needs Upgrading

#### Existing Space [Lighting Renovation]

### **Renovated Space**

[Full Renovation]

- Existing Identity
- Existing DALI-2 System
- Needs Upgrading

- Seamless Expansion
- Collect Data & Insights
- Keep Same Look & Feel