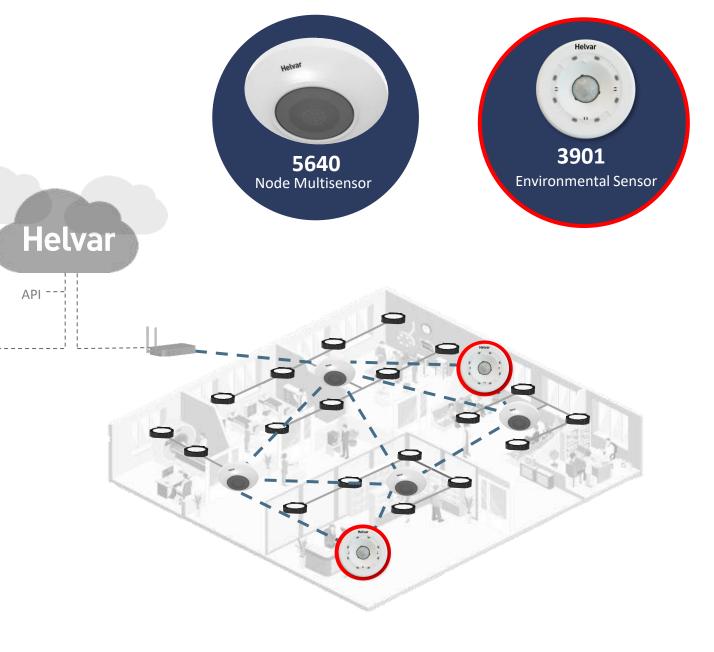

#### Hybrid Project – Rejlers Office, Sweden

Helvar ACTIVEAHEAD

Helvar INSIGHTS

#### Hybrid Project – Rejlers Office, Sweden

Helvar INSIGHTS