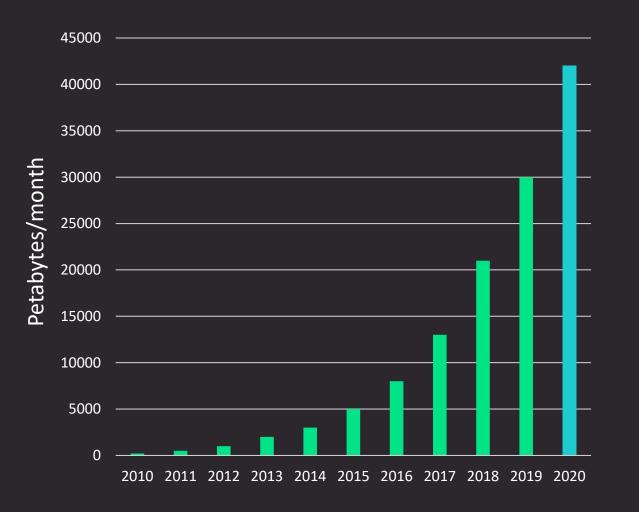

#### System configuration

The worldwide end-user data communication volume doubles every two years!

Year

(s) ignify

RF from WiFi is not contained and can be vulnerable

6 Signify Classified - Internal