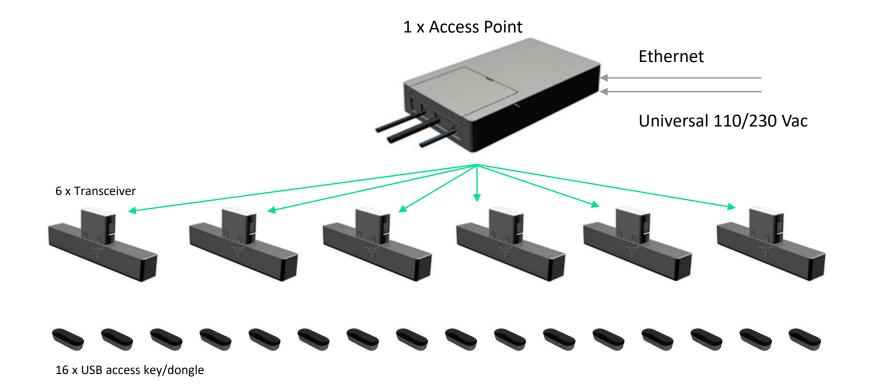

#### System configuration

The worldwide end-user data communication volume doubles every two years!

Year

(s) ignify

RF from WiFi is not contained and can be vulnerable

6 Signify Classified - Internal