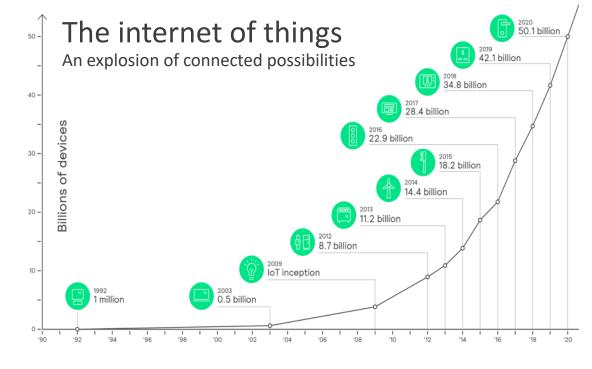

#### System configuration

The worldwide end-user data communication volume doubles every two years!

Year

(s) ignify

RF from WiFi is not contained and can be vulnerable

6 Signify Classified - Internal