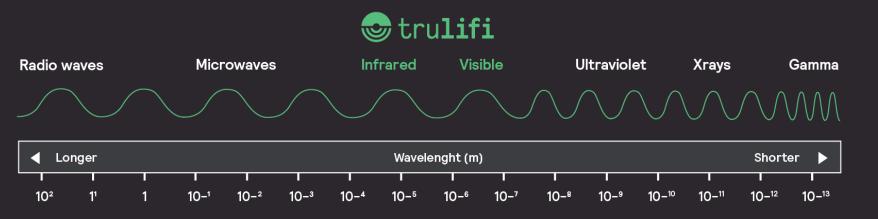

#### What is LiFi? Morse code 4.0

It operates in uncongested light spectrum...

It is as simple as morse code...

...with the human tasks performed by electronics

...without interferences, emissions or licenses