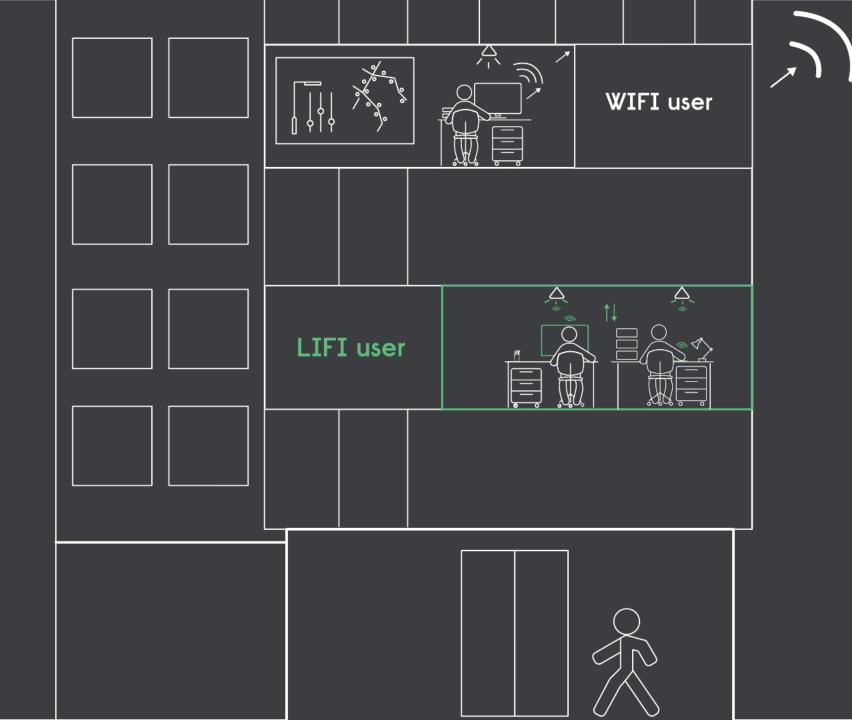

## LiFi is the new `highway'

#### Unique physical security

We want to work wirelessly, but privacy is crucial to our business. LiFi offers a strict definition of your communication area and keeps your date private.